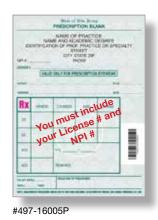

TO Certified: Optometrists certified to prescribe only non-controlled topical pharmaceutical agents are authorized to use "TO certified" prescription pads #16005P.

**Security Features** 

- 15-digit unique ID and barcode will be printed on the Rx blanks identifying the printer, print date and print job for audit purposes. This number combined with the sequential numbering makes each individual blank unique
- Repetitive New Jersey state seal