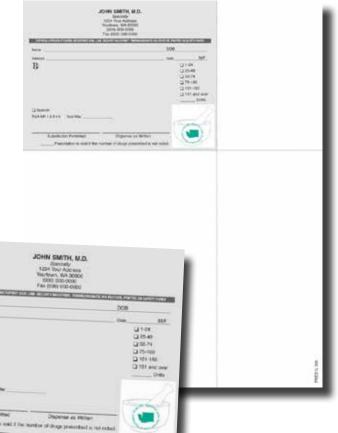

Washington law requires that every prescription include:

- 1. Two signature lines for prescriber and patient information.
- 2. The approved seal located in bottom right of prescription form.
  - Washington State outline map is center within a mortar and pestle watermark behind the seal.
  - 20% black for the "watermark" mortar and pestle.

Washington has approved the use of board-approved tamper-resistant paper, with the seal, to be printed in the office. Prescribers are responsible for safeguarding prescription pads and paper from theft.